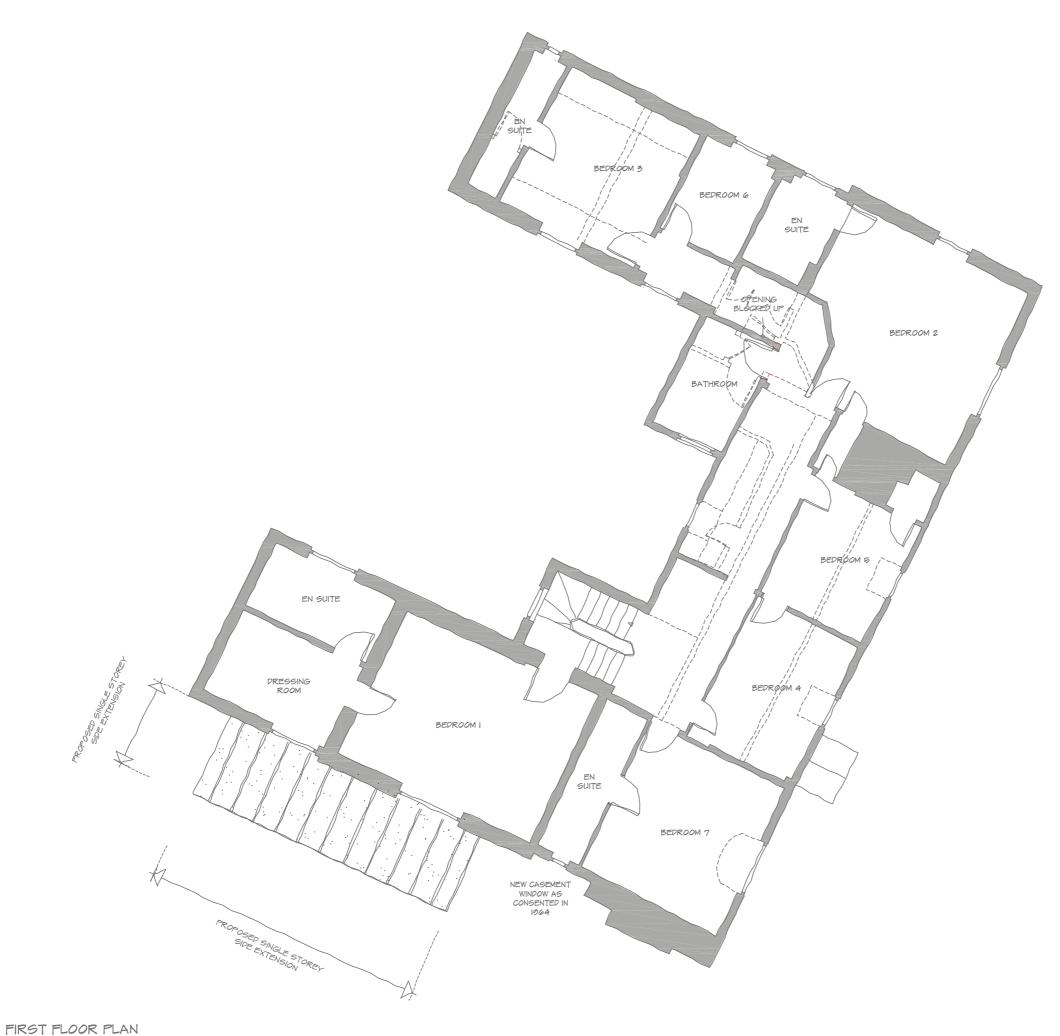

COMMENTS DATE

KITCHEN EXTENSION RE-DESIGNED, FFL SOUTH WINDOW REVERTED TO EXTG POSITION 26-11-21

1:100 scale Bar

This Drawing has been produced for printing onto A3 size paper,

CLIENT Mr & Mrs T. Paton-Smith

PROJECT Westridge House, Westridge Green,

Streatley, Reading, RG8 9RJ.

DRAWING Proposed First Floor Plan

 STATUS
 planning
 DATE
 Jan2021

 SCALE
 1:100 @ A3
 DRAWN dna
 CHECKED
 NO
 3721/202
 REV D

THIS DRAWING MUST GO FOR DUTIES ISSUED FOR PLANNING PURPOSES. ALL DIMENSIONS ARE TO BE VERIFIED PRIOR TO SETTING OUT, COMMENCING WORK-OF PRODUCTION OF FABRICATION DRAWINGS, REPORT ANY DISCREPANCIES TO THE SUPERVISING OFFICER IMMEDIATELY. ©